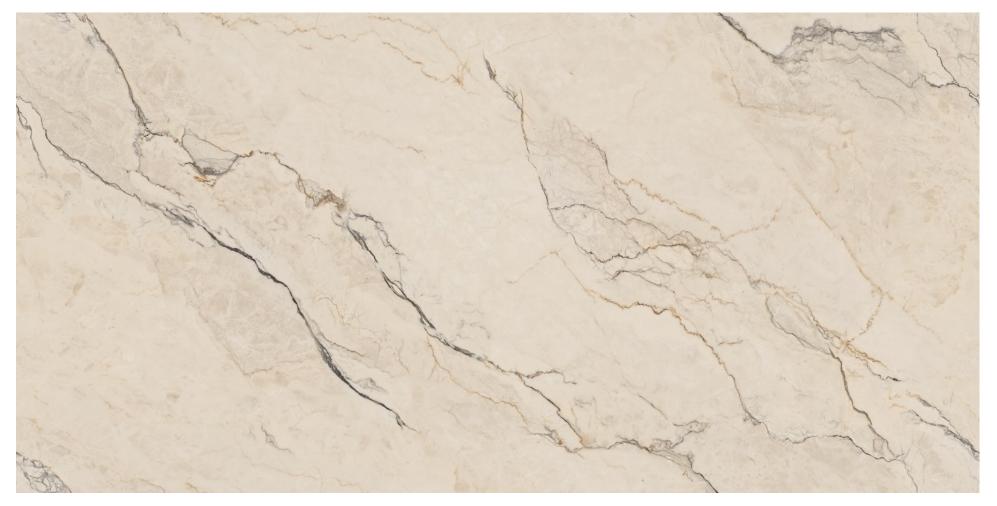

### **OTTOMAN IVORY**

It's different

# OTTOMAN IVORY

SIZE:

800x1600mm

SURFACE:

**GLOSSY ENDLESS** 

RANDOM: