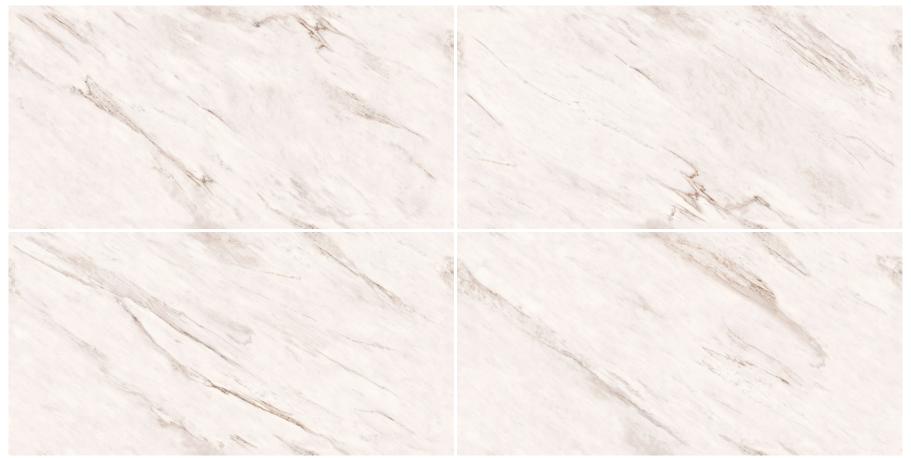

## **VALLIER BROWN**

It's different

# VALLIER BROWN

SIZE:

800x1600mm

SURFACE:

**GLOSSY ENDLESS** 

RANDOM: