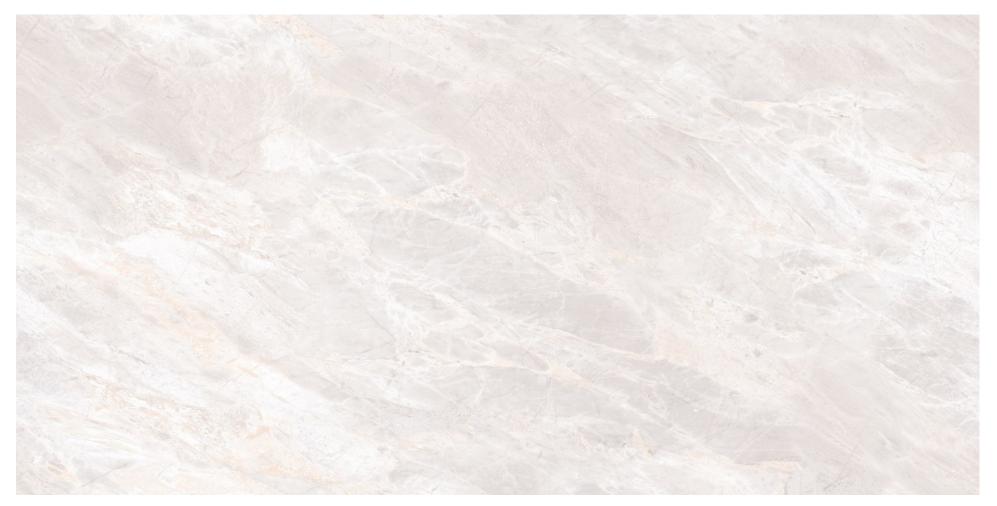

#### **CRYSTAL WHITE**

It's different

# **CRYSTAL WHITE**

SIZE:

800x1600mm

SURFACE:

**GLOSSY ENDLESS** 

RANDOM: