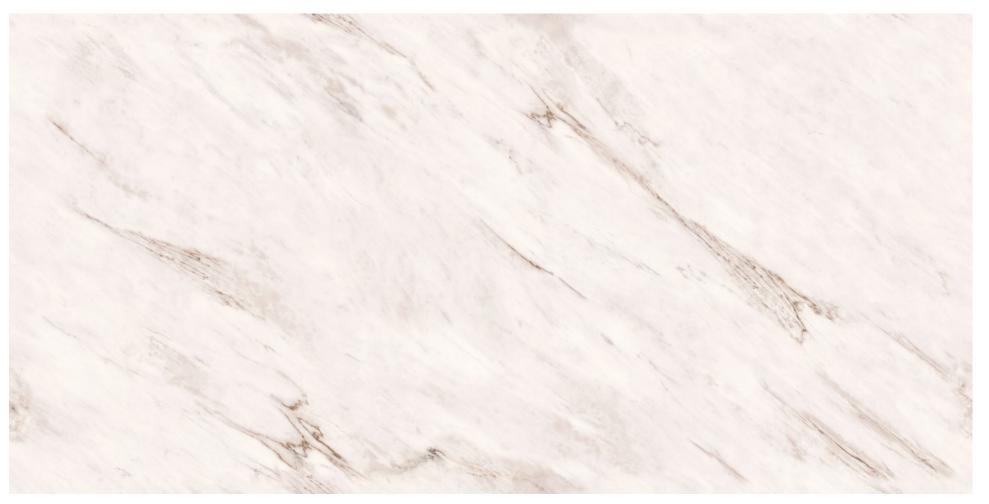

### CALACATTA LUX

It's different

# CALACATTA LUX

SIZE:

800x1600mm

SURFACE:

**GLOSSY ENDLESS** 

RANDOM: