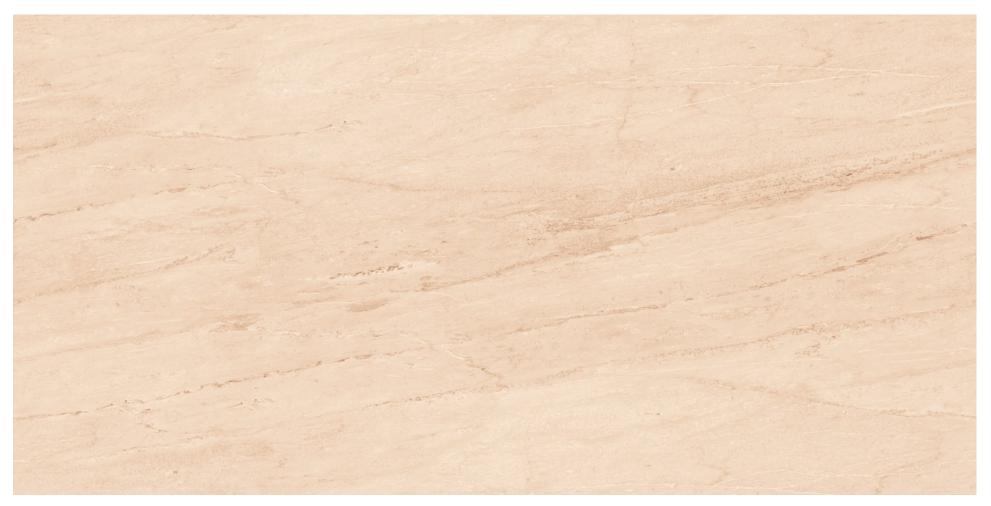

#### **MAXIMA BEIGE**

It's different

# MAXIMA BEIGE

SIZE:

800x1600mm

SURFACE:

**GLOSSY ENDLESS** 

RANDOM: