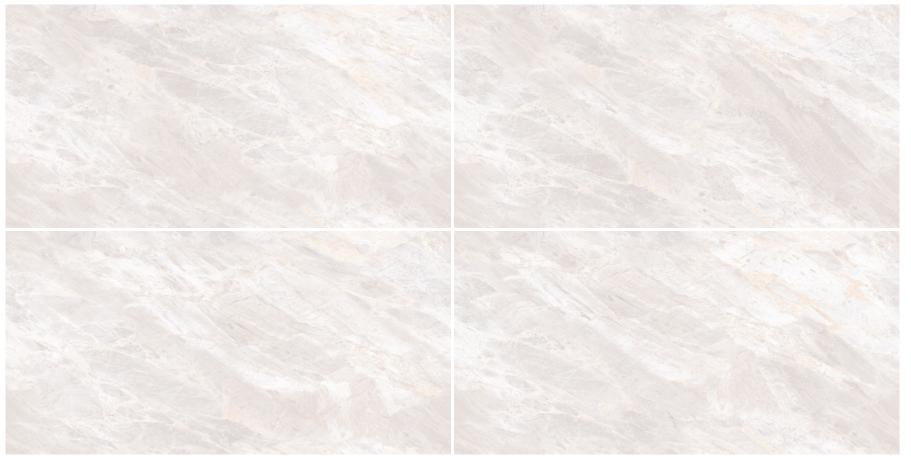

#### **CRYSTAL WHITE**

It's different

# **CRYSTAL WHITE**

SIZE:

800x1600mm

SURFACE:

**GLOSSY ENDLESS** 

RANDOM: