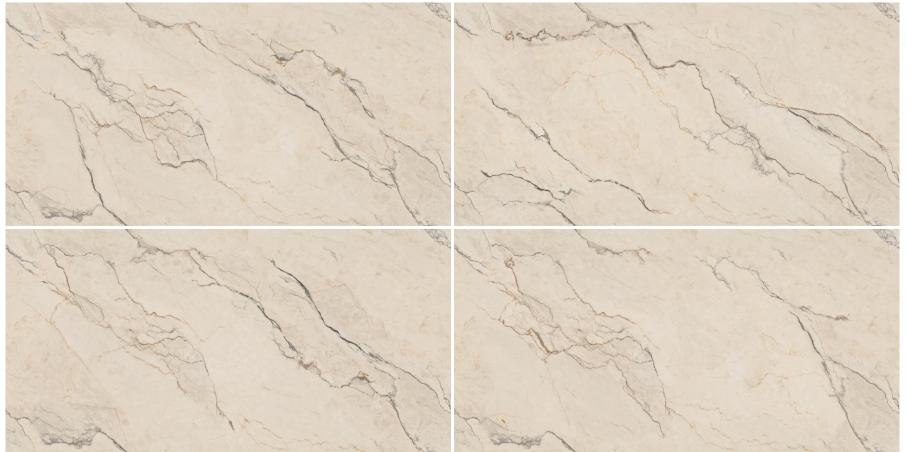

### **OTTOMAN IVORY**

It's different

# OTTOMAN IVORY

SIZE:

800x1600mm

SURFACE:

**GLOSSY ENDLESS** 

RANDOM: