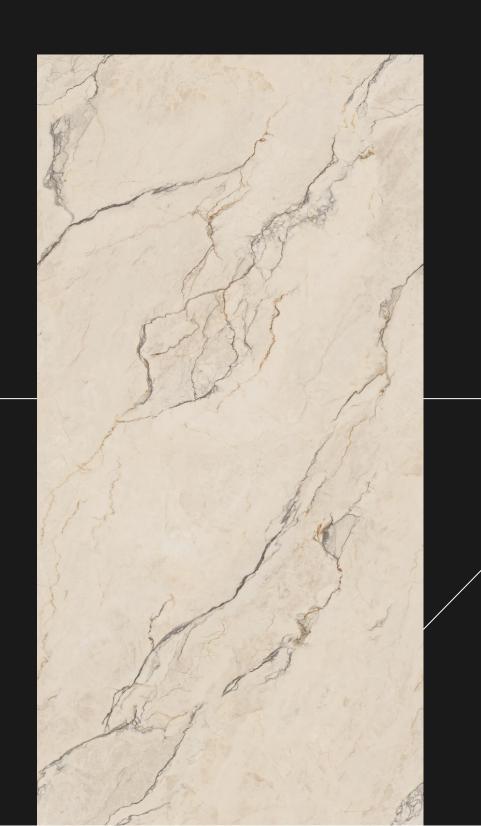

### **OTTOMAN IVORY**

It's different

# OTTOMAN IVORY

SIZE:

800x1600mm

SURFACE:

**GLOSSY ENDLESS** 

RANDOM: