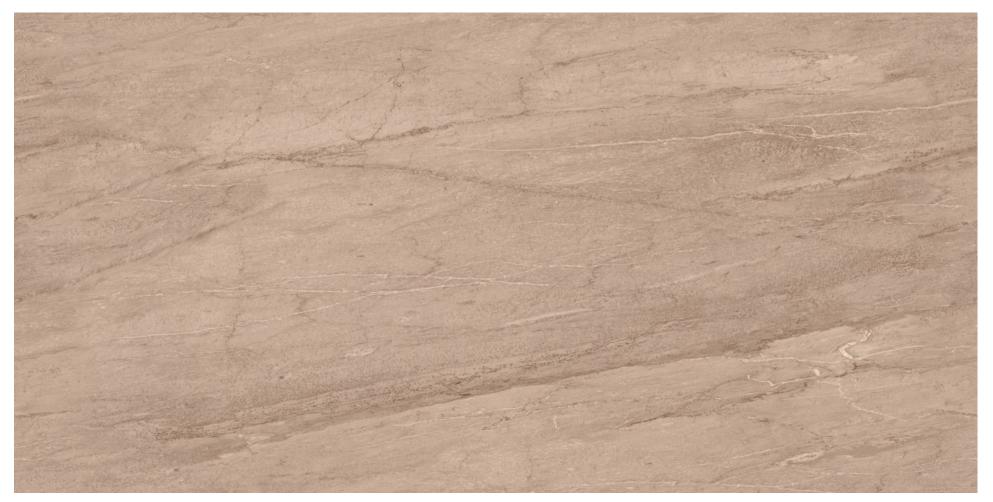

## LAMICA RADICO

It's different

# LAMICA RADICO

SIZE:

800x1600mm

SURFACE:

**GLOSSY ENDLESS** 

RANDOM: