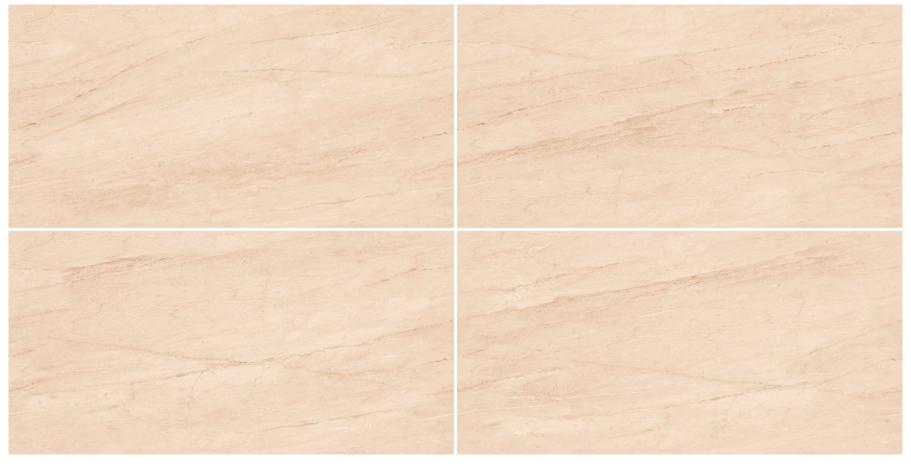

#### **MAXIMA BEIGE**

It's different

# MAXIMA BEIGE

SIZE:

800x1600mm

SURFACE:

**GLOSSY ENDLESS** 

RANDOM: