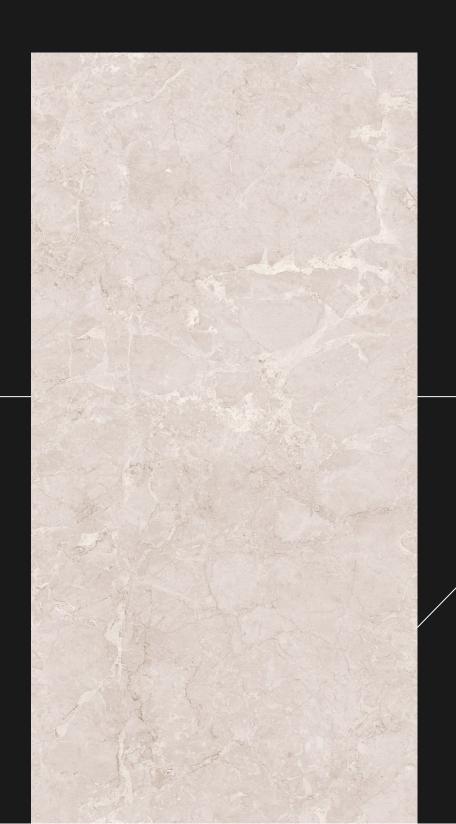

#### **MAXIMA BEIGE**

It's different

# MAXIMA BEIGE

SIZE:

800x1600mm

SURFACE:

**GLOSSY ENDLESS** 

RANDOM: