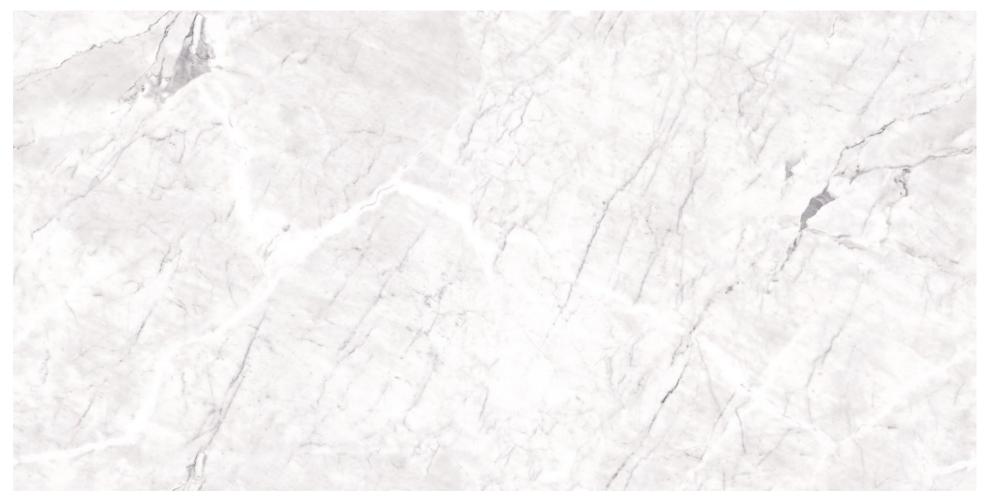

#### **CRYSTAL WHITE**

It's different

# **CRYSTAL WHITE**

SIZE:

800x1600mm

SURFACE:

**GLOSSY ENDLESS** 

RANDOM: