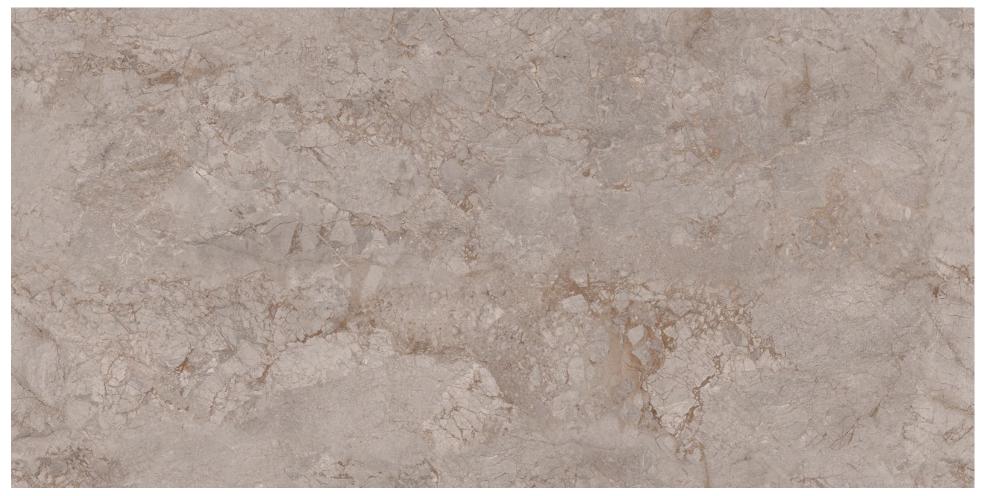

## **VALLIER BROWN**

It's different

# VALLIER BROWN

SIZE:

800x1600mm

SURFACE:

**GLOSSY ENDLESS** 

RANDOM: