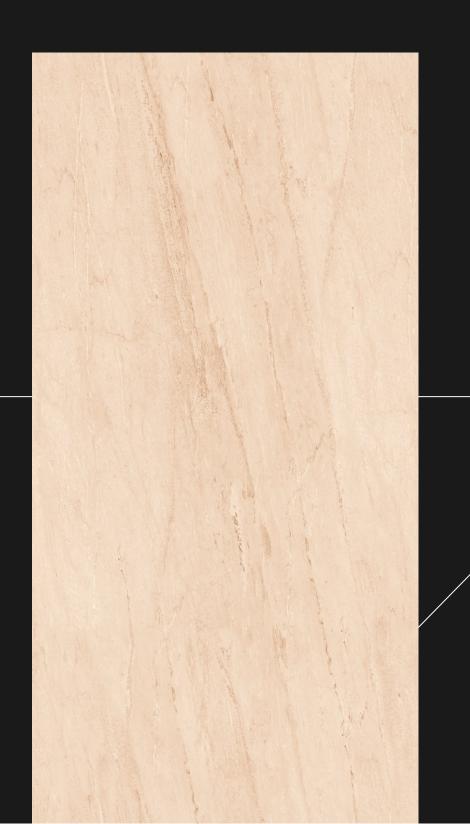

#### **MAXIMA BEIGE**

It's different

# MAXIMA BEIGE

SIZE:

800x1600mm

SURFACE:

**GLOSSY ENDLESS** 

RANDOM: