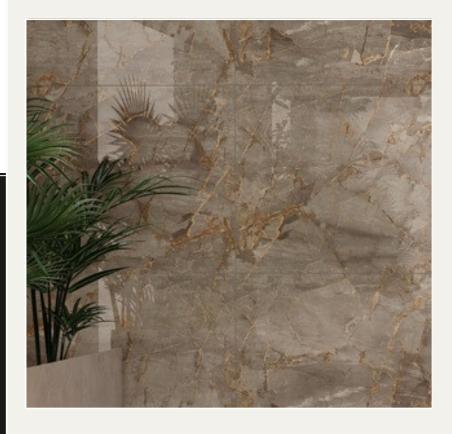

#### **MAXIMA BROWN**

It's different

## MAXIMA BROWN

SIZE:

800x1600mm

SURFACE:

**GLOSSY ENDLESS** 

RANDOM: