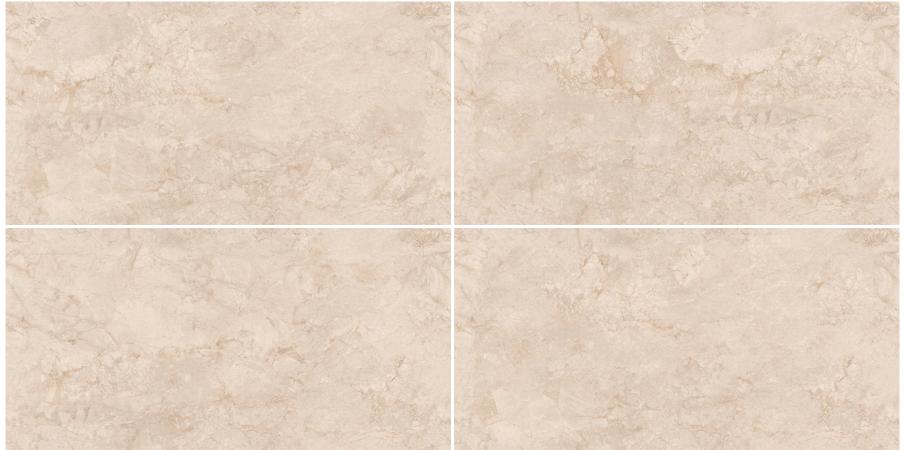

#### **MAXIMA BEIGE**

It's different

# MAXIMA BEIGE

SIZE:

800x1600mm

SURFACE:

**GLOSSY ENDLESS** 

RANDOM: