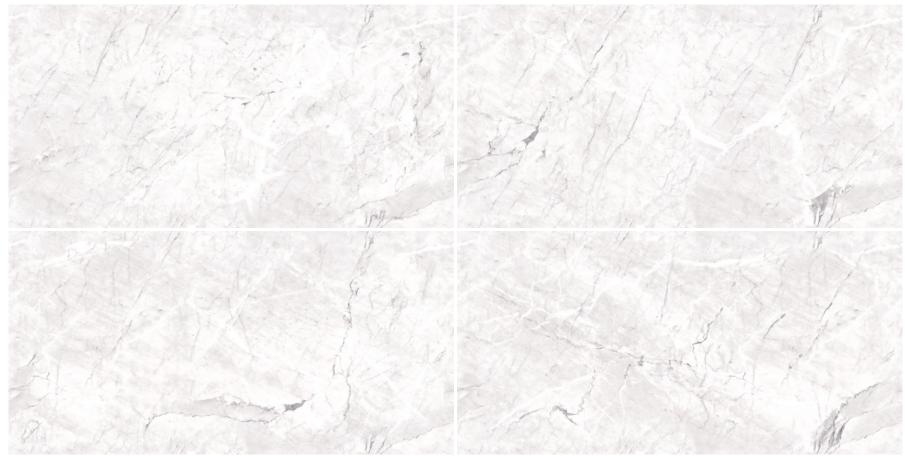

#### **CRYSTAL WHITE**

It's different

# **CRYSTAL WHITE**

SIZE:

800x1600mm

SURFACE:

**GLOSSY ENDLESS** 

RANDOM: