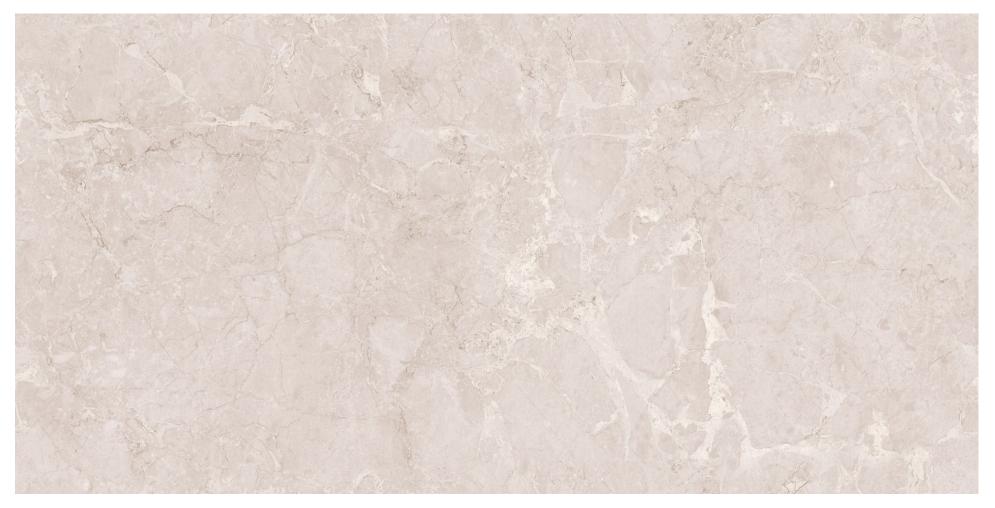

#### **MAXIMA BEIGE**

It's different

# MAXIMA BEIGE

SIZE:

800x1600mm

SURFACE:

**GLOSSY ENDLESS** 

RANDOM: