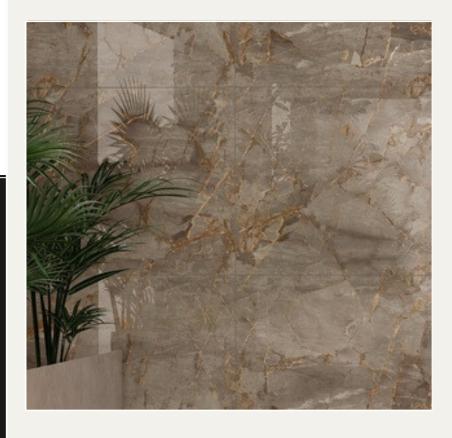

### CALACATTA LUX

It's different

# CALACATTA LUX

SIZE:

800x1600mm

SURFACE:

**GLOSSY ENDLESS** 

RANDOM: