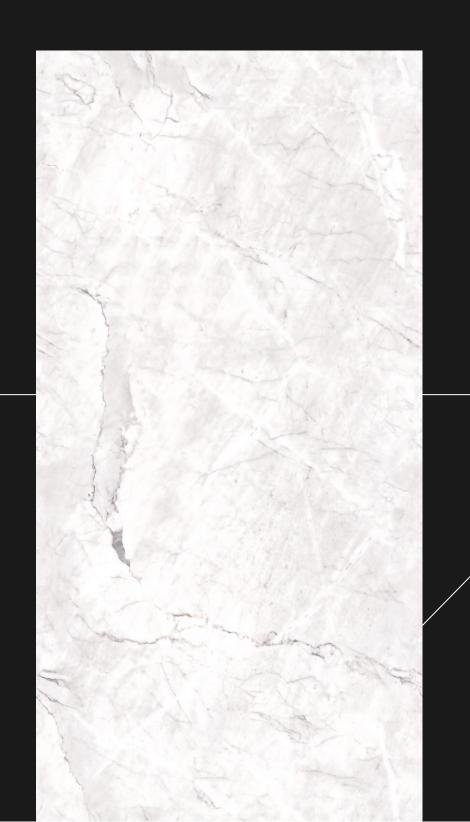

#### **CRYSTAL WHITE**

It's different

# **CRYSTAL WHITE**

SIZE:

800x1600mm

SURFACE:

**GLOSSY ENDLESS** 

RANDOM: