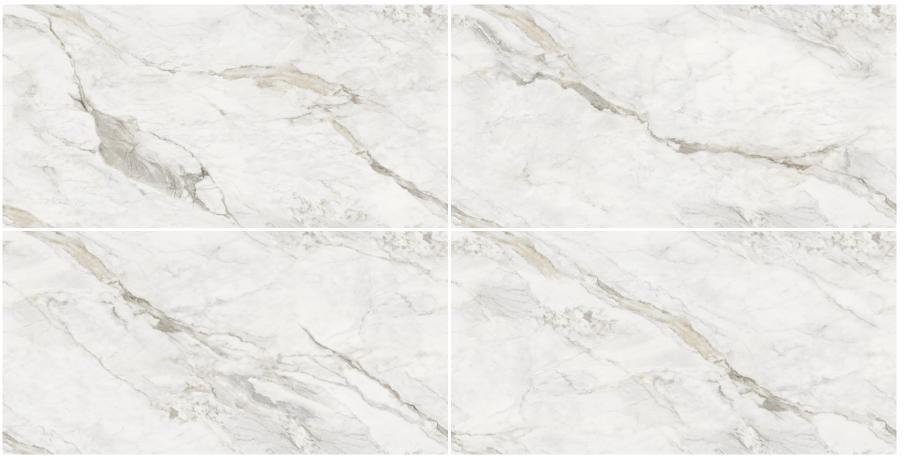

### CALACATTA LUX

It's different

# CALACATTA LUX

SIZE:

800x1600mm

SURFACE:

**GLOSSY ENDLESS** 

RANDOM: