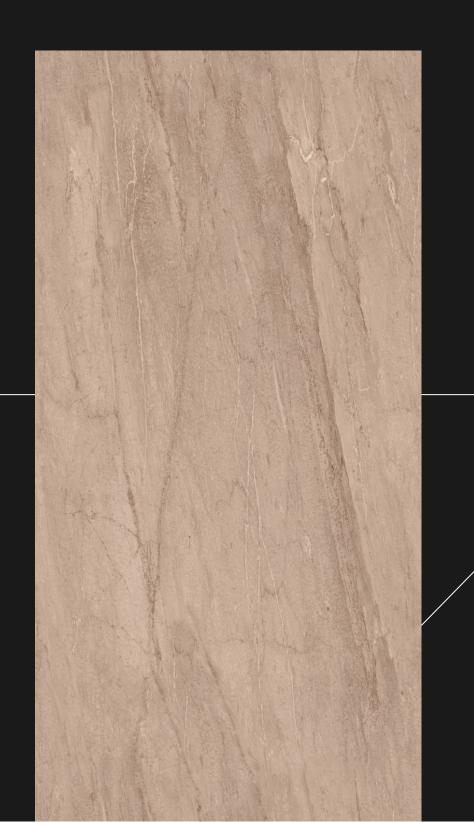

## LAMICA RADICO

It's different

# LAMICA RADICO

SIZE:

800x1600mm

SURFACE:

**GLOSSY ENDLESS** 

RANDOM: