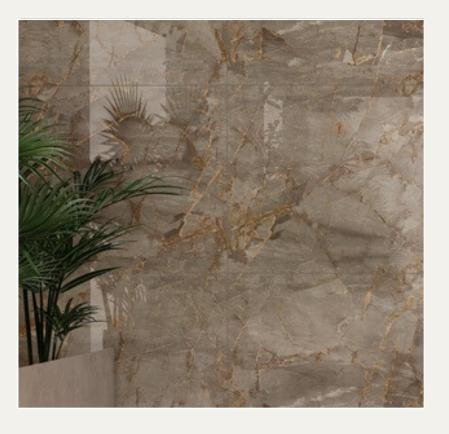

### CALACATTA LUX

It's different

# CALACATTA LUX

SIZE:

800x1600mm

SURFACE:

**GLOSSY ENDLESS** 

RANDOM: