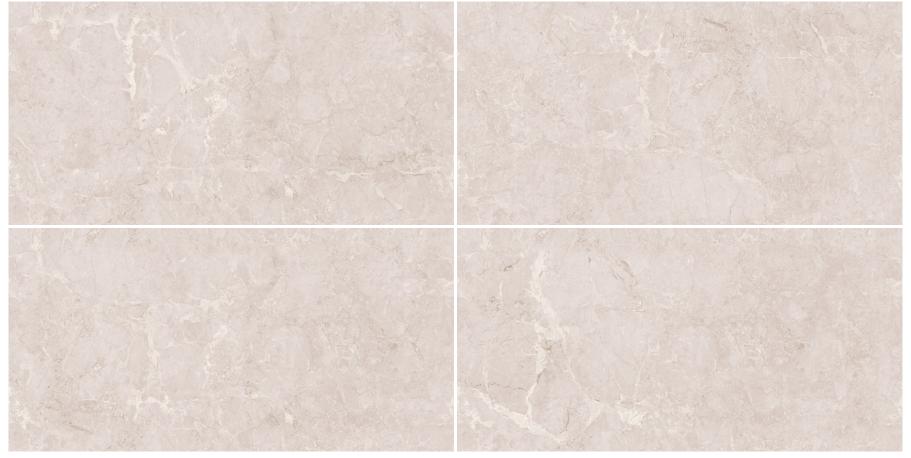

#### **MAXIMA BEIGE**

It's different

# MAXIMA BEIGE

SIZE:

800x1600mm

SURFACE:

**GLOSSY ENDLESS** 

RANDOM: