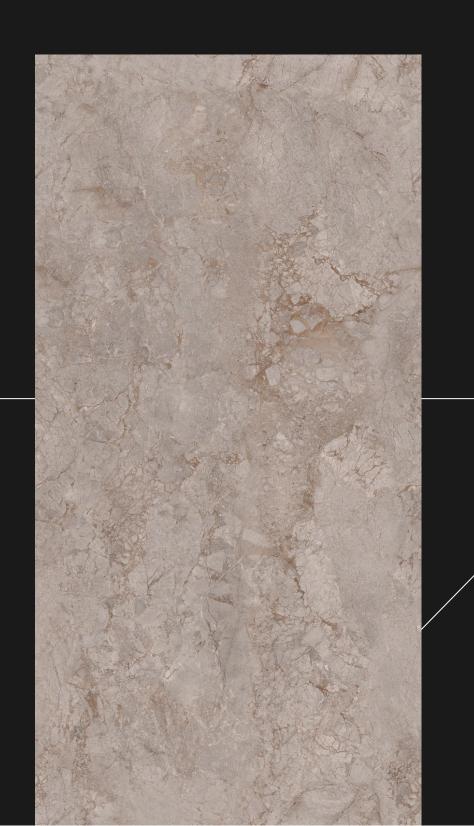

## **VALLIER BROWN**

It's different

# VALLIER BROWN

SIZE:

800x1600mm

SURFACE:

**GLOSSY ENDLESS** 

RANDOM: