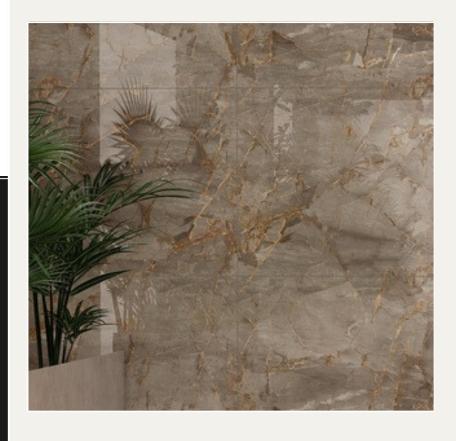

#### **MAXIMA BROWN**

It's different

## MAXIMA BROWN

SIZE:

800x1600mm

SURFACE:

**GLOSSY ENDLESS** 

RANDOM: