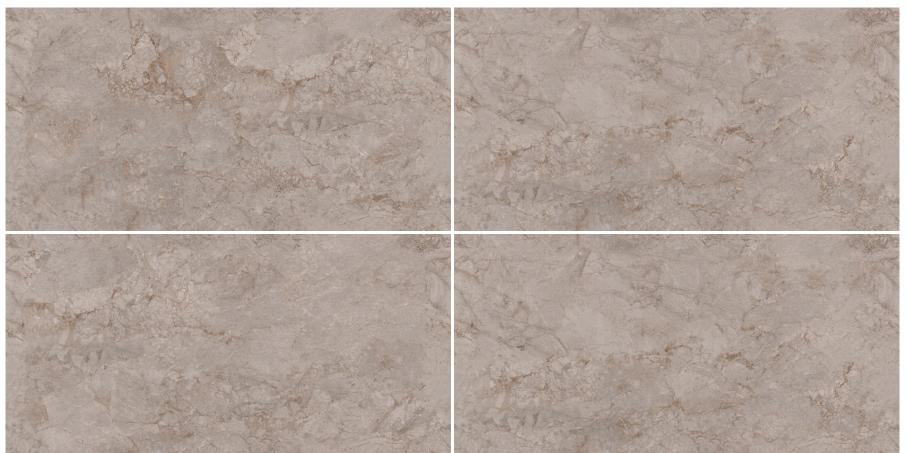

## **VALLIER BROWN**

It's different

# VALLIER BROWN

SIZE:

800x1600mm

SURFACE:

**GLOSSY ENDLESS** 

RANDOM: