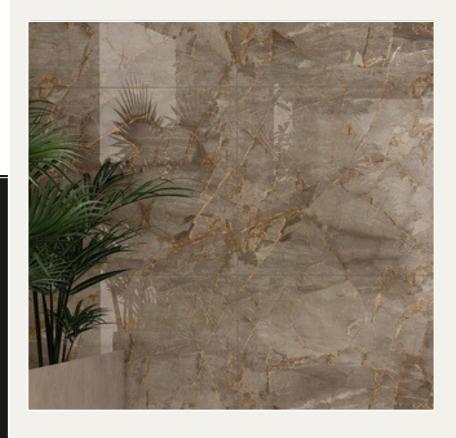

#### **MAXIMA BROWN**

It's different

## MAXIMA BROWN

SIZE:

800x1600mm

SURFACE:

**GLOSSY ENDLESS** 

RANDOM: