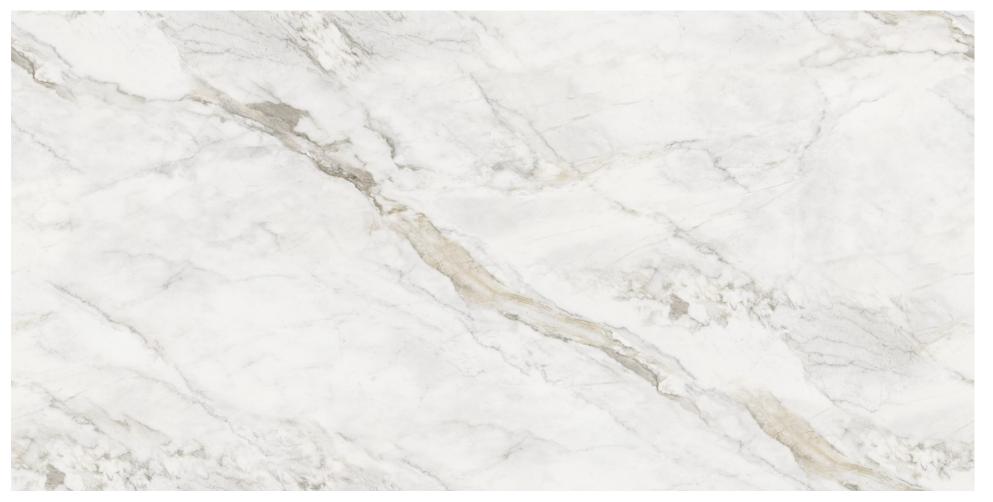

### CALACATTA LUX

It's different

# CALACATTA LUX

SIZE:

800x1600mm

SURFACE:

**GLOSSY ENDLESS** 

RANDOM: