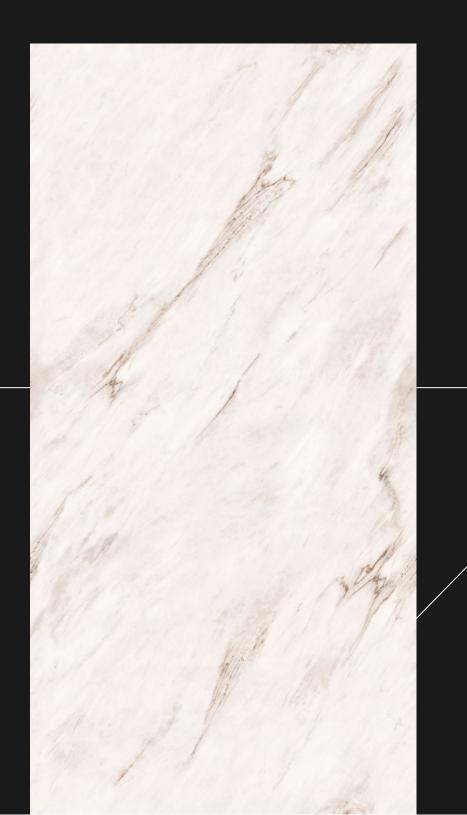

### CALACATTA LUX

It's different

# CALACATTA LUX

SIZE:

800x1600mm

SURFACE:

**GLOSSY ENDLESS** 

RANDOM: