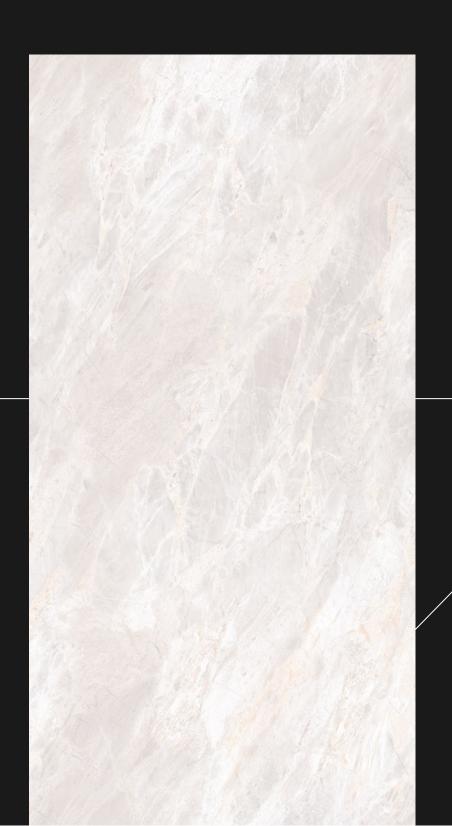

#### **MAXIMA BEIGE**

It's different

# MAXIMA BEIGE

SIZE:

800x1600mm

SURFACE:

**GLOSSY ENDLESS** 

RANDOM: