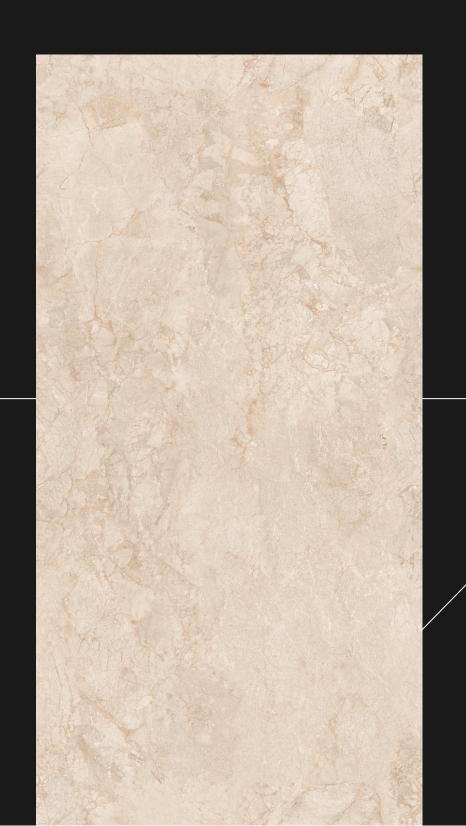

#### **VALLIER CREMA**

It's different

# VALLIER CREMA

SIZE:

800x1600mm

SURFACE:

**GLOSSY ENDLESS** 

RANDOM: