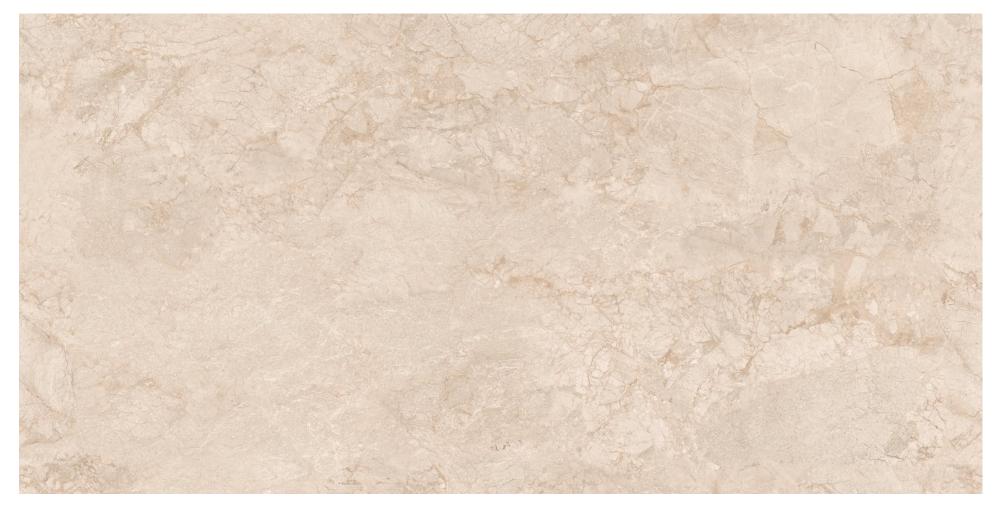

#### **MAXIMA BEIGE**

It's different

# MAXIMA BEIGE

SIZE:

800x1600mm

SURFACE:

**GLOSSY ENDLESS** 

RANDOM: