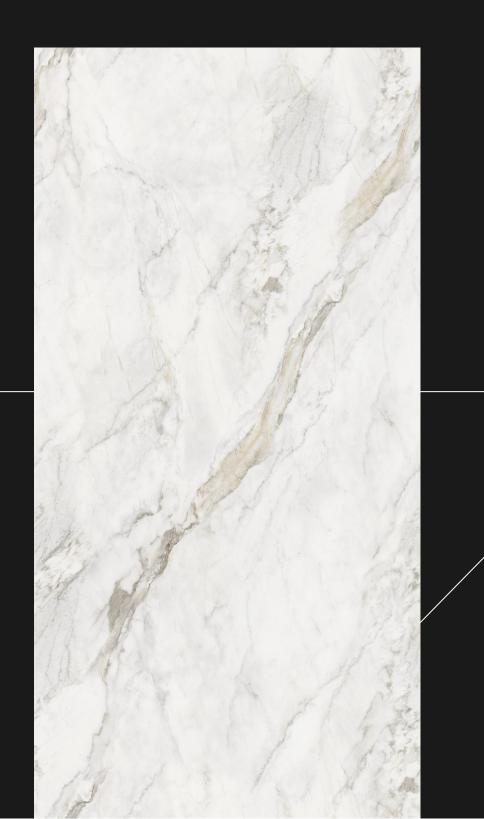

### CALACATTA LUX

It's different

# CALACATTA LUX

SIZE:

800x1600mm

SURFACE:

**GLOSSY ENDLESS** 

RANDOM: