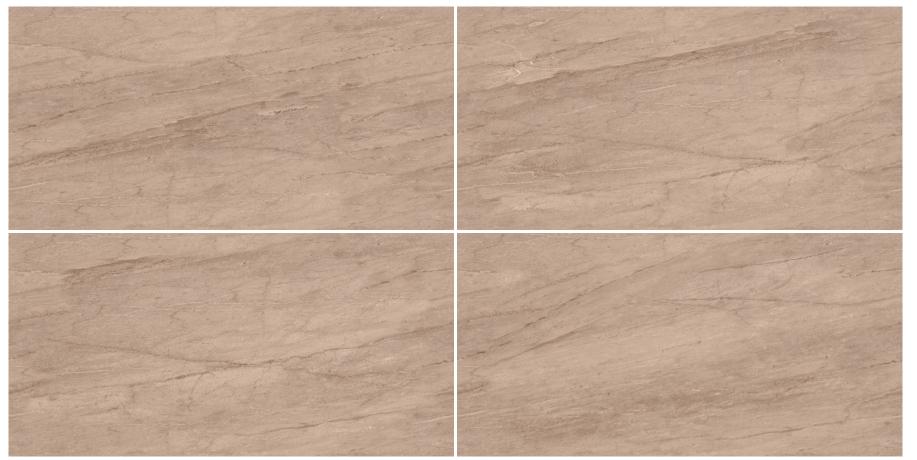

## LAMICA RADICO

It's different

# LAMICA RADICO

SIZE:

800x1600mm

SURFACE:

**GLOSSY ENDLESS** 

RANDOM: